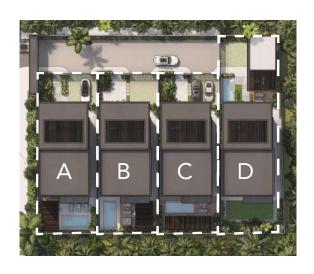

#### **TOWNHOUSES**

| Unit Type | А           | В           | С           | D           |
|-----------|-------------|-------------|-------------|-------------|
| Area      | 460 sqm     | 460 sqm     | 460 sqm     | 500 sqm     |
| Pricing   | \$1,200,000 | \$1,200,000 | \$1,200,000 | \$1,250,000 |