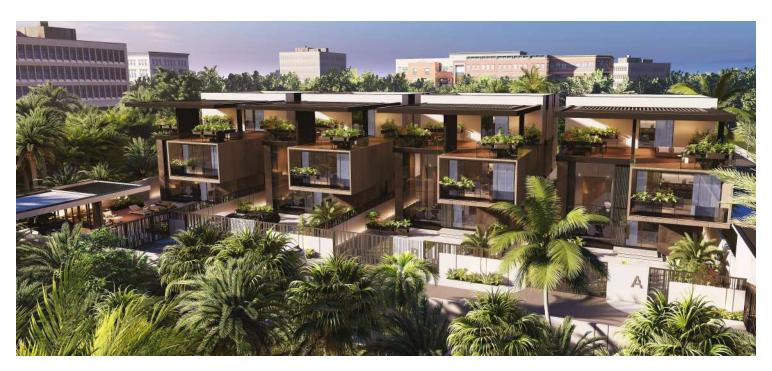

# THE BERKSHIRE

-RESIDENCES-

FACT SHEET

## **TOWN HOUSES**

NO. OF UNITS - 4 BEDROOMS - 4BR TOTAL AREA PER UNIT

#### **TOWNHOUSES**

| Unit Type | А           | В           | С           | D           |
|-----------|-------------|-------------|-------------|-------------|
| Area      | 460 sqm     | 460 sqm     | 460 sqm     | 500 sqm     |
| Pricing   | \$1,200,000 | \$1,200,000 | \$1,200,000 | \$1,250,000 |