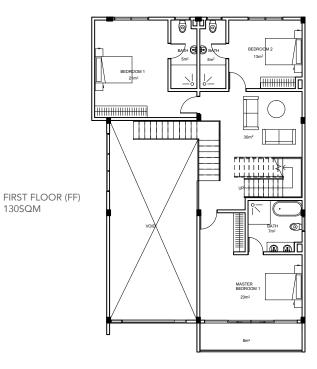

# THE BERKSHIRE

-RESIDENCES-

FACT SHEET













## **TOWN HOUSES**

NO. OF UNITS - 4 BEDROOMS - 4BR TOTAL AREA PER UNIT

## **460** sqm





FIRST FLOOR (FF) 130SQM





FIRST FLOOR (FF) 130SQM

#### PROPERTY FEATURES

TOWN HOUSE













Modern Italian Exquisite Furniture and Fixtures

24 Hour

#### **TOWNHOUSES**

| Unit Type | А           | В           | С           | D           |
|-----------|-------------|-------------|-------------|-------------|
| Area      | 460 sqm     | 460 sqm     | 460 sqm     | 500 sqm     |
| Pricing   | \$1,200,000 | \$1,200,000 | \$1,200,000 | \$1,250,000 |

### PAYMENT PLANS AND DISCOUNT POLICY

| INITIAL / RESERVA                   | ATION FEE               | 10%                | CASH PAYMENT PLANS        | UPON REQUEST |
|-------------------------------------|-------------------------|--------------------|---------------------------|--------------|
| DISCOUNT BASED ON PAYMENT STRUCTURE |