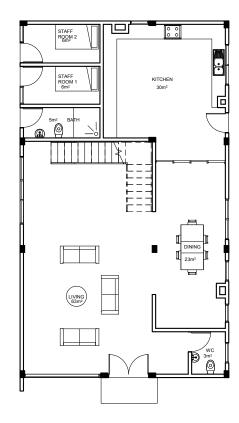

## **TOWN HOUSES**

NO. OF UNITS - 4 BEDROOMS - 4BR TOTAL AREA PER UNIT

## **460** sqm

FIRST FLOOR (FF) 130SQM

FIRST FLOOR (FF) 130SQM