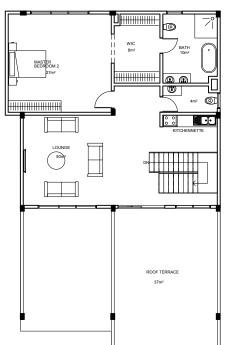

# THE BERKSHIRE

-RESIDENCES-

FACT SHEET













## **TOWN HOUSES**

NO. OF UNITS - 4 BEDROOMS - 4BR TOTAL AREA PER UNIT

## **460** sqm





FIRST FLOOR (FF) 130SQM





FIRST FLOOR (FF) 130SQM

#### PROPERTY FEATURES

TOWN HOUSE













Modern Italian Exquisite Furniture and Fixtures

24 Hour

#### **TOWNHOUSES**

| Unit Type | А           | В           | С           | D           |
|-----------|-------------|-------------|-------------|-------------|
| Area      | 460 sqm     | 460 sqm     | 460 sqm     | 500 sqm     |
| Pricing   | \$1,200,000 | \$1,200,000 | \$1,200,000 | \$1,250,000 |

### PAYMENT PLANS AND DISCOUNT POLICY

| INITIAL / RESERVA                   | ATION FEE               | 10%                | CASH PAYMENT PLANS        | UPON REQUEST |
|-------------------------------------|-------------------------|--------------------|---------------------------|--------------|
| DISCOUNT BASED ON PAYMENT STRUCTURE |                         |