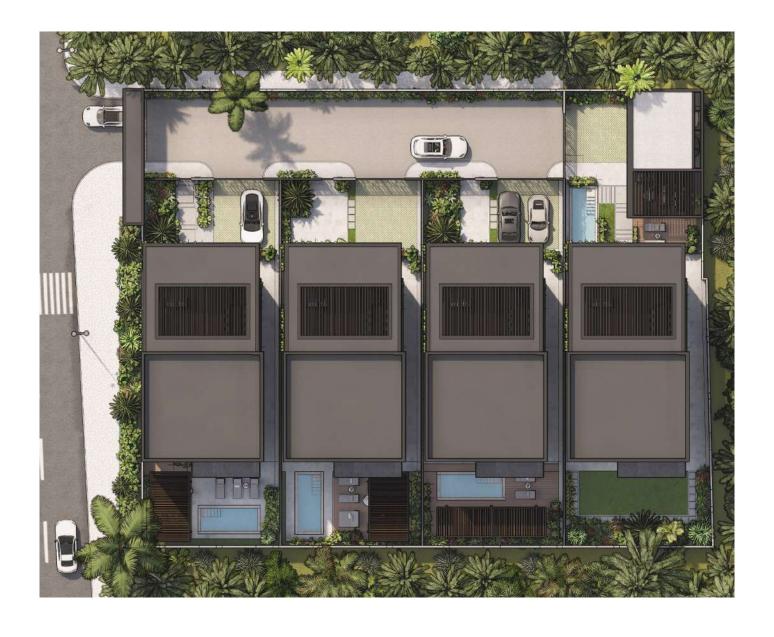

## **TOWN HOUSES**

NO. OF UNITS - 4 BEDROOMS - 4BR TOTAL AREA PER UNIT

## **460** sqm

FIRST FLOOR (FF) 130SQM

FIRST FLOOR (FF) 130SQM

#### PROPERTY FEATURES

TOWN HOUSE

Modern Italian Exquisite Furniture and Fixtures

24 Hour

#### **TOWNHOUSES**

| Unit Type | А           | В           | С           | D           |
|-----------|-------------|-------------|-------------|-------------|
| Area      | 460 sqm     | 460 sqm     | 460 sqm     | 500 sqm     |
| Pricing   | \$1,200,000 | \$1,200,000 | \$1,200,000 | \$1,250,000 |