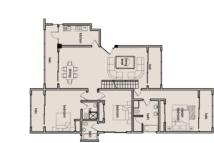

6 sqft | 5        | \$355,000      |
| 3 Bedroom           | Type 3B  | 4th Floor          | 190 sqm | 2044 sqft | 1        | \$475,000      |
| 3 Bedroom Penthouse | Type 3PA | 2nd & 3rd Floor    | 258 sqm | 2776 sqft | 1        | \$645,000      |
| 3 Bedroom Penthouse | Type 3PB | 5th & 6th Floor    | 316 sqm | 3400 sqft | 1        | \$790,000      |
| 4 Bedroom Penthouse | Type 4PA | 5th & 6th Floor    | 275 sqm | 2960 sqft | 1        | \$687,500      |
| TOTAL Units         |          |                    |         |           | 15       |                |

### 2 BEDROOM

Type 2 A



2 BEDROOM Type 2 B



2 BEDROOM Type 2 C



## 3 BEDROOM

Type 3 A



3 BEDROOM



#### **3 BEDROOM PENTHOUSE** Type 3 PA



3 BEDROOM PENTHOUSE Type 3 PB

terro ci

D

#### 4 BEDROOM PENTHOUSE Type 4 PA









# PROPERTY FEATURES



Gated Community



State of the Art Gym Facilities



24 Hour CCTV Security



Outdoor Pool & Jacuzzi



Manned Reception



Rooftop Restaurant & Bar



Private Parking

Developed by



Sales and Marketing Partner



5 Osu Badu CR GA - 154 - 5588

Telephone:

+233 509 823 422 +233 509 823 424 +233 509 823 429