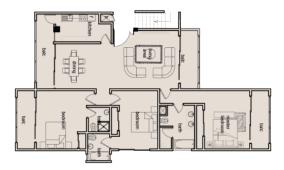

und & 3rd Floot | 116 sqm | 1248 sqft | 4        | \$320,000      |
| 3 Bedroom           | Type 3A  | Ground & 4th Floor | 140 sqm | 1506 sqft | 5        | \$355,000      |
| 3 Bedroom           | Type 3B  | 4th Floor          | 190 sqm | 2044 sqft | 1        | \$475,000      |
| 3 Bedroom Penthouse | Type 3PA | 2nd & 3rd Floor    | 258 sqm | 2776 sqft | 1        | \$645,000      |
| 3 Bedroom Penthouse | Type 3PB | 5th & 6th Floor    | 316 sqm | 3400 sqft | 1        | \$790,000      |
| 4 Bedroom Penthouse | Type 4PA | 5th & 6th Floor    | 275 sqm | 2960 sqft | 1        | \$687,500      |
| TOTAL Units         |          |                    |         |           | 15       |                |

### 2 BEDROOM

Type 2 A



2 BEDROOM Type 2 B



2 BEDROOM Type 2 C



## 3 BEDROOM

Type 3 A



3 BEDROOM



#### **3 BEDROOM PENTHOUSE** Type 3 PA



3 BEDROOM PENTHOUSE Type 3 PB

terro ci

D

#### 4 BEDROOM PENTHOUSE Type 4 PA









# PROPERTY FEATURES



Gated Community



State of the Art Gym Facilities



24 Hour CCTV Security



Outdoor Pool & Jacuzzi



Manned Reception



Rooftop Restaurant & Bar



Private Parking

Developed by



Sales and Marketing Partner



5 Osu Badu CR GA - 154 - 5588

Telephone:

+233 509 823 422 +233 509 823 424 +233 509 823 429