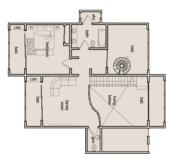

sqft | 5        | \$355,000      |
| 3 Bedroom           | Type 3B  | 4th Floor          | 190 sqm | 2044 sqft | 1        | \$475,000      |
| 3 Bedroom Penthouse | Type 3PA | 2nd & 3rd Floor    | 258 sqm | 2776 sqft | 1        | \$645,000      |
| 3 Bedroom Penthouse | Type 3PB | 5th & 6th Floor    | 316 sqm | 3400 sqft | 1        | \$790,000      |
| 4 Bedroom Penthouse | Type 4PA | 5th & 6th Floor    | 275 sqm | 2960 sqft | 1        | \$687,500      |
| TOTAL Units         |          |                    |         |           | 15       |                |

### 2 BEDROOM

Type 2 A



2 BEDROOM Type 2 B



2 BEDROOM Type 2 C



## 3 BEDROOM

Type 3 A



3 BEDROOM



#### **3 BEDROOM PENTHOUSE** Type 3 PA



3 BEDROOM PENTHOUSE Type 3 PB

terro ci

D

#### 4 BEDROOM PENTHOUSE Type 4 PA









# PROPERTY FEATURES



Gated Community



State of the Art Gym Facilities



24 Hour CCTV Security



Outdoor Pool & Jacuzzi



Manned Reception



Rooftop Restaurant & Bar



Private Parking

Developed by



Sales and Marketing Partner



5 Osu Badu CR GA - 154 - 5588

Telephone:

+233 509 823 422 +233 509 823 424 +233 509 823 429