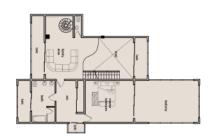

| 5        | \$355,000      |
| 3 Bedroom           | Type 3B  | 4th Floor          | 190 sqm | 2044 sqft | 1        | \$475,000      |
| 3 Bedroom Penthouse | Type 3PA | 2nd & 3rd Floor    | 258 sqm | 2776 sqft | 1        | \$645,000      |
| 3 Bedroom Penthouse | Type 3PB | 5th & 6th Floor    | 316 sqm | 3400 sqft | 1        | \$790,000      |
| 4 Bedroom Penthouse | Type 4PA | 5th & 6th Floor    | 275 sqm | 2960 sqft | 1        | \$687,500      |
| TOTAL Units         |          |                    |         |           | 15       |                |

### 2 BEDROOM

Type 2 A



2 BEDROOM Type 2 B



2 BEDROOM Type 2 C



## 3 BEDROOM

Type 3 A



3 BEDROOM



#### **3 BEDROOM PENTHOUSE** Type 3 PA



3 BEDROOM PENTHOUSE Type 3 PB

terro ci

D

#### 4 BEDROOM PENTHOUSE Type 4 PA









# PROPERTY FEATURES



Gated Community



State of the Art Gym Facilities



24 Hour CCTV Security



Outdoor Pool & Jacuzzi



Manned Reception



Rooftop Restaurant & Bar



Private Parking

Developed by



Sales and Marketing Partner



5 Osu Badu CR GA - 154 - 5588

Telephone:

+233 509 823 422 +233 509 823 424 +233 509 823 429