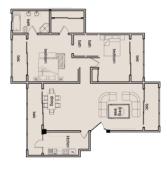

| Type 2B  | Ground & 3rd Floot | 116 sqm | 1248 sqft | 4        | \$320,000      |
| 3 Bedroom           | Type 3A  | Ground & 4th Floor | 140 sqm | 1506 sqft | 5        | \$355,000      |
| 3 Bedroom           | Type 3B  | 4th Floor          | 190 sqm | 2044 sqft | 1        | \$475,000      |
| 3 Bedroom Penthouse | Type 3PA | 2nd & 3rd Floor    | 258 sqm | 2776 sqft | 1        | \$645,000      |
| 3 Bedroom Penthouse | Type 3PB | 5th & 6th Floor    | 316 sqm | 3400 sqft | 1        | \$790,000      |
| 4 Bedroom Penthouse | Type 4PA | 5th & 6th Floor    | 275 sqm | 2960 sqft | 1        | \$687,500      |
| TOTAL Units         |          |                    |         |           | 15       |                |

### 2 BEDROOM

Type 2 A



2 BEDROOM Type 2 B



2 BEDROOM Type 2 C



## 3 BEDROOM

Type 3 A



3 BEDROOM



#### **3 BEDROOM PENTHOUSE** Type 3 PA



3 BEDROOM PENTHOUSE Type 3 PB

terro ci

D

#### 4 BEDROOM PENTHOUSE Type 4 PA









# PROPERTY FEATURES



Gated Community



State of the Art Gym Facilities



24 Hour CCTV Security



Outdoor Pool & Jacuzzi



Manned Reception



Rooftop Restaurant & Bar



Private Parking

Developed by



Sales and Marketing Partner



5 Osu Badu CR GA - 154 - 5588

Telephone:

+233 509 823 422 +233 509 823 424 +233 509 823 429