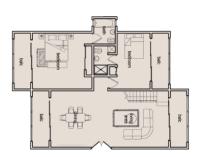

0,000      |
| 3 Bedroom           | Type 3A  | Ground & 4th Floor | 140 sqm | 1506 sqft | 5        | \$355,000      |
| 3 Bedroom           | Type 3B  | 4th Floor          | 190 sqm | 2044 sqft | 1        | \$475,000      |
| 3 Bedroom Penthouse | Type 3PA | 2nd & 3rd Floor    | 258 sqm | 2776 sqft | 1        | \$645,000      |
| 3 Bedroom Penthouse | Type 3PB | 5th & 6th Floor    | 316 sqm | 3400 sqft | 1        | \$790,000      |
| 4 Bedroom Penthouse | Type 4PA | 5th & 6th Floor    | 275 sqm | 2960 sqft | 1        | \$687,500      |
| TOTAL Units         |          |                    |         |           | 15       |                |

### 2 BEDROOM

Type 2 A



2 BEDROOM Type 2 B



2 BEDROOM Type 2 C



## 3 BEDROOM

Type 3 A



3 BEDROOM



#### **3 BEDROOM PENTHOUSE** Type 3 PA



3 BEDROOM PENTHOUSE Type 3 PB

terro ci

D

#### 4 BEDROOM PENTHOUSE Type 4 PA









# PROPERTY FEATURES



Gated Community



State of the Art Gym Facilities



24 Hour CCTV Security



Outdoor Pool & Jacuzzi



Manned Reception



Rooftop Restaurant & Bar



Private Parking

Developed by



Sales and Marketing Partner



5 Osu Badu CR GA - 154 - 5588

Telephone:

+233 509 823 422 +233 509 823 424 +233 509 823 429